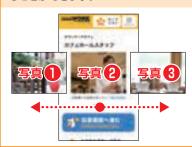

## 原稿画面

ネット専用項目の具体例

## ネット専用画像掲載

外観・内観・職場のスタッフの写真など、 写真を使い分けることができます。写真 によって、就業前に職場の雰囲気を伝え ることができます。